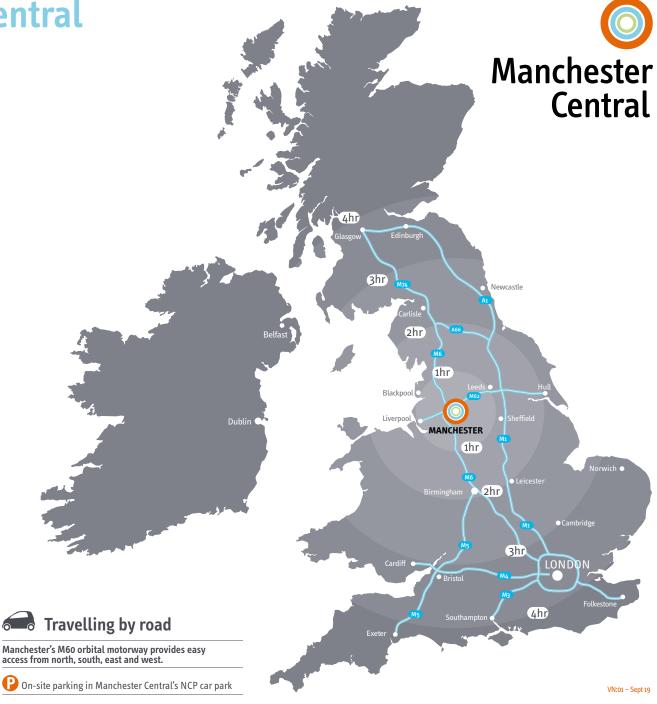

# **Getting here**

Manchester is at the heart of a comprehensive motorway network. Manchester's M6o orbital motorway provides easy access from north, south, east and west. Manchester Central's address is **Petersfield**, **Manchester M2** 3GX.

### M6 (from south - Stoke, Birmingham)

Leave the M6 at junction 19, just after Knutsford Services. Follow the A556 towards Altrincham and pick up the M56 towards Manchester Airport. Follow the motorway onto the A5103 (Princess Parkway), then follow signs for Manchester Central. Petersfield.

#### M6 (from north - Preston, Carlisle)

Leave the M6 at junction 21a for the M62 towards Manchester. At junction 12, join the M602 and continue to the end of the motorway (Regent Road Roundabout, Salford). Follow signs to the city centre along Regent Road, and then to Manchester Central, Petersfield.

#### M62 (from west - Liverpool)

At M62 junction 12, join the M602 and continue to the end of the motorway (Regent Road Roundabout, Salford). Follow signs to the city centre along Regent Road, and then to Manchester Central, Petersfield.

#### M62 (from east - Leeds, Yorkshire)

At M62 junction 18, join the M60 westbound. Take junction 17 onto the A56 (Bury New Road) and follow signs to the city centre, and then to Manchester Central, Petersfield.

## M56 (from west - North Wales, Chester)

Follow the M56 past Manchester Airport. Continue onto the A5103 (Princess Parkway), then follow signs for Manchester Central, Petersfield. **Getting to Manchester Central** 