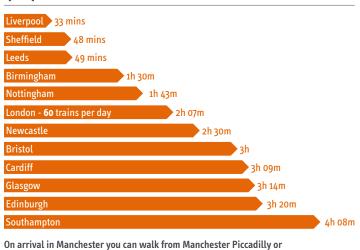

Located at the heart of the UK

On arrival in Manchester you can walk from Manchester Piccadilly or Manchester Victoria station, take a taxi, catch a Metrolink tram or take the train:

20 mins walk across the city

10 mins by taxi

5 mins by tram to St Peters Square and then walk (3 min)

2 mins by train to Oxford Road and Deansgate station and then walk (5 min)

25 mins drive from Manchester Central - only 9 miles

20 mins from Manchester city centre