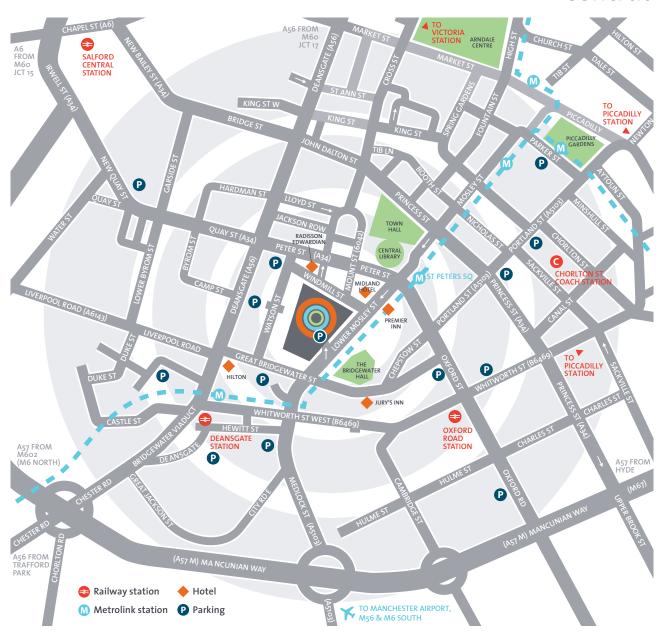

Located at the heart of the UK

On arrival in Manchester you can walk from Manchester Piccadilly or Manchester Victoria station, take a taxi, catch a Metrolink tram or take the train:

20 mins walk across the city

10 mins by taxi

5 mins by tram to St Peters Square and then walk (3 min)

2 mins by train to Oxford Road and Deansgate station and then walk (5 min)

25 mins drive from Manchester Central - only 9 miles

20 mins from Manchester city centre